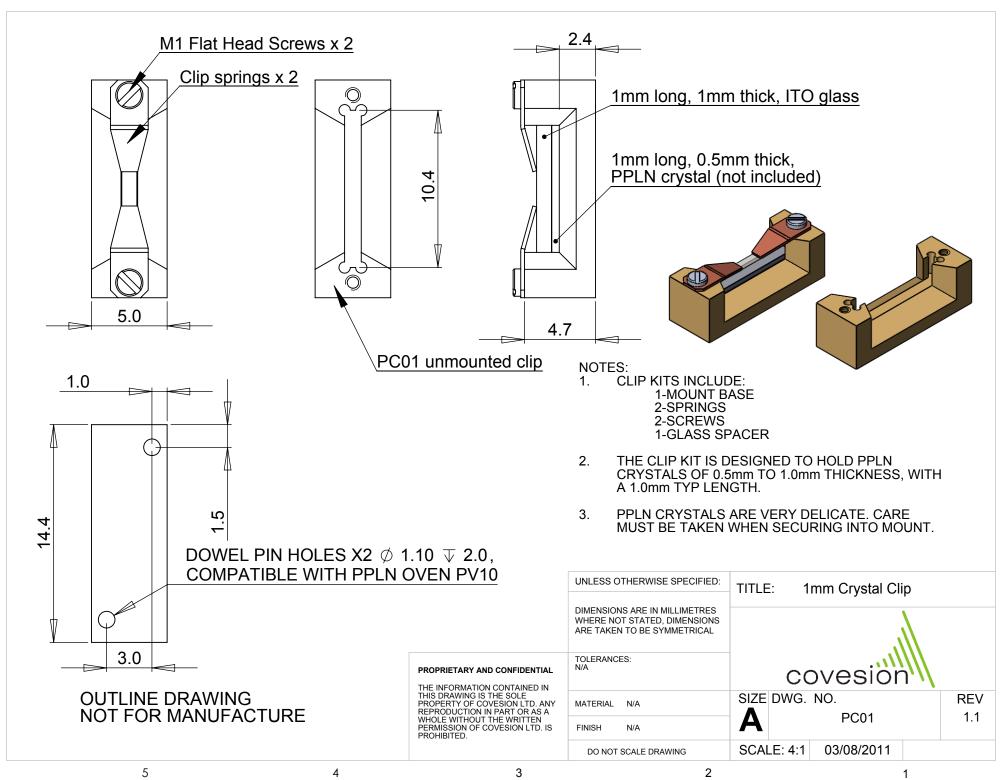

OUTLINE DRAWING NOT FOR MANUFACTURE

## NOTES:

- 1. CLIP KITS INCLUDE:
  - 1-MOUNT BASE
  - 2-SPRINGS
  - 4-SCREWS
  - 1-GLASS SPACER
- 2. THE CLIP KIT IS DESIGNED TO HOLD PPLN CRYSTALS OF 0.5mm TO 1.0mm THICKNESS, WITH A 20.0mm TYP LENGTH.
- 3. PPLN CRYSTALS ARE VERY DELICATE. CARE MUST BE TAKEN WHEN SECURING INTO MOUNT.

|  | UNLESS OTHERWISE SPECIFIED:                                                                  | TITLE:        | 20     | )mm Crystal Cl | ip |     |
|--|----------------------------------------------------------------------------------------------|---------------|--------|----------------|----|-----|
|  | DIMENSIONS ARE IN MILLIMETRES<br>WHERE NOT STATED, DIMENSIONS<br>ARE TAKEN TO BE SYMMETRICAL |               |        |                |    |     |
|  | TOLERANCES:<br>N/A                                                                           | covesion      |        |                |    |     |
|  | MATERIAL N/A                                                                                 | SIZE DWG. NO. |        |                |    | REV |
|  | FINISH N/A                                                                                   | A             |        | PC20           |    | 1.1 |
|  | DO NOT SCALE DRAWING                                                                         | SCAL          | E: 2:1 | 03/08/2011     | '  |     |