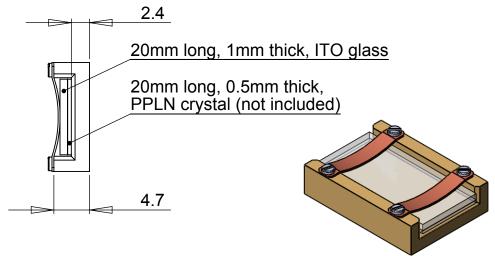

OUTLINE DRAWING NOT FOR MANUFACTURE

## NOTES:

- 1. CLIP KITS INCLUDE:
  - 1-MOUNT BASE
  - 2-SPRINGS
  - 4-SCREWS
  - 1-GLASS SPACER
- 2. THE CLIP KIT IS DESIGNED TO HOLD PPLN CRYSTALS OF 0.5mm TO 1.0mm THICKNESS, WITH A 20.0mm TYP LENGTH.
- 3. PPLN CRYSTALS ARE VERY DELICATE. CARE MUST BE TAKEN WHEN SECURING INTO MOUNT.

|  | UNLESS OTHERWISE SPECIFIED:                                                                  | TITLE:        | 20     | )mm Crystal Cl | ip |     |
|--|----------------------------------------------------------------------------------------------|---------------|--------|----------------|----|-----|
|  | DIMENSIONS ARE IN MILLIMETRES<br>WHERE NOT STATED, DIMENSIONS<br>ARE TAKEN TO BE SYMMETRICAL |               |        |                |    |     |
|  | TOLERANCES:<br>N/A                                                                           | covesion      |        |                |    |     |
|  | MATERIAL N/A                                                                                 | SIZE DWG. NO. |        |                |    | REV |
|  | FINISH N/A                                                                                   | A             |        | PC20           |    | 1.1 |
|  | DO NOT SCALE DRAWING                                                                         | SCAL          | E: 2:1 | 03/08/2011     | '  |     |