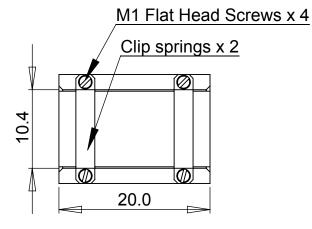

## NOTES:

- 1. CLIP KITS INCLUDE:
  - 1-MOUNT BASE
  - 2-SPRINGS
  - 4-SCREWS
  - 1-GLASS SPACER
- 2. THE CLIP KIT IS DESIGNED TO HOLD PPLN CRYSTALS OF 0.5mm TO 1.0mm THICKNESS, WITH A 20.0mm TYP LENGTH.
- 3. PPLN CRYSTALS ARE VERY DELICATE. CARE MUST BE TAKEN WHEN SECURING INTO MOUNT.

|  | UNLESS OTHERWISE SPECIFIED:                                                                  | TITLE:        | 20     | )mm Crystal Cl | ip |     |
|--|----------------------------------------------------------------------------------------------|---------------|--------|----------------|----|-----|
|  | DIMENSIONS ARE IN MILLIMETRES<br>WHERE NOT STATED, DIMENSIONS<br>ARE TAKEN TO BE SYMMETRICAL |               |        |                |    |     |
|  | TOLERANCES:<br>N/A                                                                           | covesion      |        |                |    |     |
|  | MATERIAL N/A                                                                                 | SIZE DWG. NO. |        |                |    | REV |
|  | FINISH N/A                                                                                   | A             |        | PC20           |    | 1.1 |
|  | DO NOT SCALE DRAWING                                                                         | SCAL          | E: 2:1 | 03/08/2011     | '  |     |