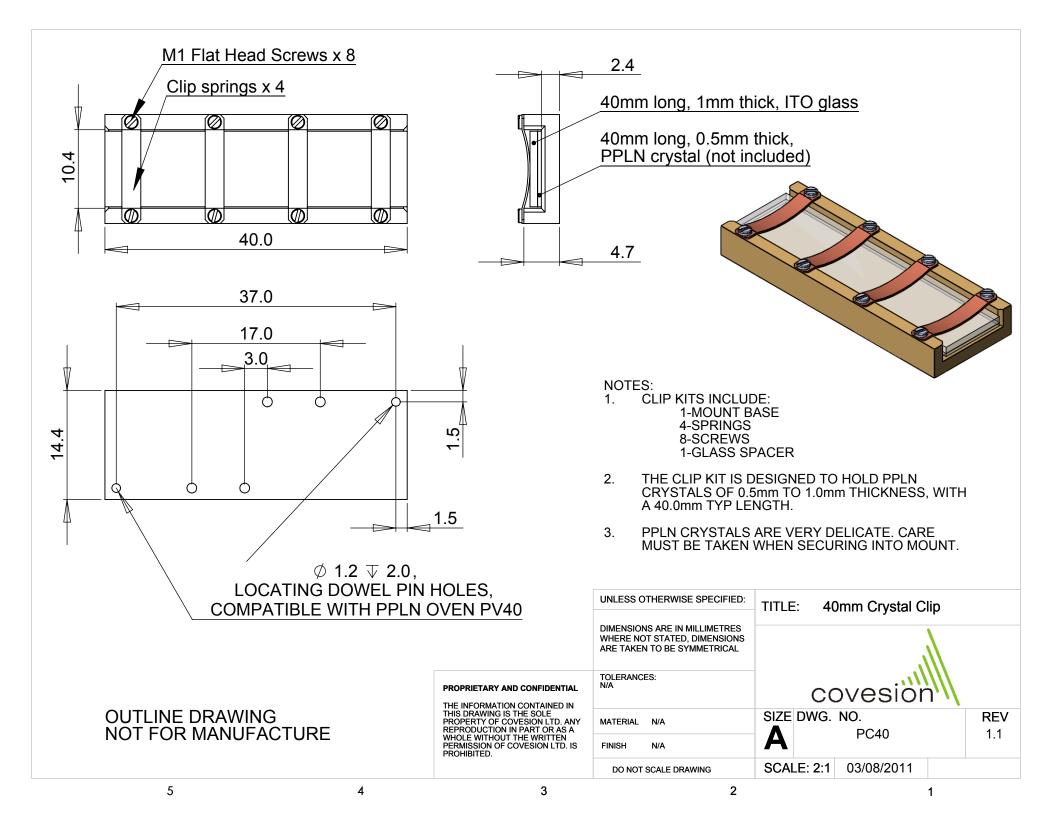

OUTLINE DRAWING NOT FOR MANUFACTURE

## NOTES:

- 1. CLIP KITS INCLUDE:
  - 1-MOUNT BASE
  - 2-SPRINGS
  - 4-SCREWS
  - 1-GLASS SPACER
- 2. THE CLIP KIT IS DESIGNED TO HOLD PPLN CRYSTALS OF 0.5mm TO 1.0mm THICKNESS, WITH A 20.0mm TYP LENGTH.
- 3. PPLN CRYSTALS ARE VERY DELICATE. CARE MUST BE TAKEN WHEN SECURING INTO MOUNT.

|  | UNLESS OTHERWISE SPECIFIED:                                                                  | TITLE:        | 20     | )mm Crystal Cl | ip |     |
|--|----------------------------------------------------------------------------------------------|---------------|--------|----------------|----|-----|
|  | DIMENSIONS ARE IN MILLIMETRES<br>WHERE NOT STATED, DIMENSIONS<br>ARE TAKEN TO BE SYMMETRICAL |               |        |                |    |     |
|  | TOLERANCES:<br>N/A                                                                           | covesion      |        |                |    |     |
|  | MATERIAL N/A                                                                                 | SIZE DWG. NO. |        |                |    | REV |
|  | FINISH N/A                                                                                   | A             |        | PC20           |    | 1.1 |
|  | DO NOT SCALE DRAWING                                                                         | SCAL          | E: 2:1 | 03/08/2011     | '  |     |

5 4 3 2

PROPRIETARY AND CONFIDENTIAL

THE INFORMATION CONTAINED IN THIS DRAWING IS THE SOLE PROPERTY OF COVESION LTD. ANY REPRODUCTION IN PART OR AS A WHOLE WITHOUT THE WRITTEN PERMISSION OF COVESION LTD. IS