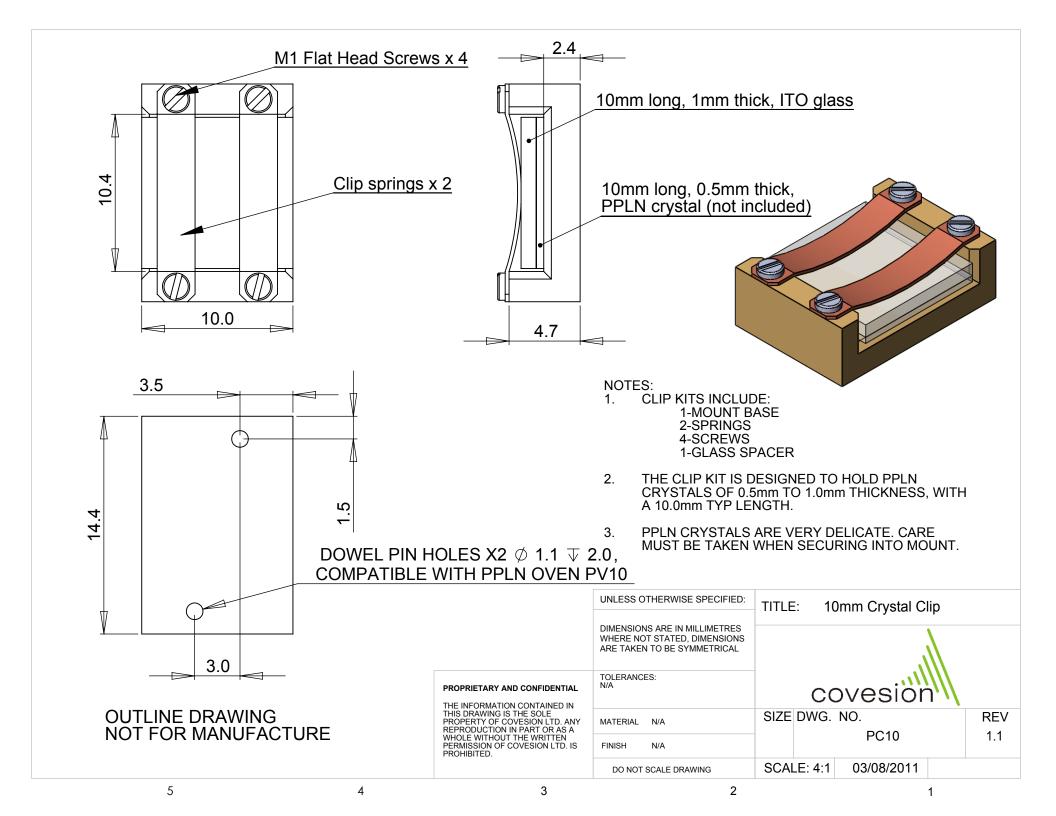

OUTLINE DRAWING NOT FOR MANUFACTURE

## NOTES:

- 1. CLIP KITS INCLUDE:
  - 1-MOUNT BASE
  - 2-SPRINGS
  - 4-SCREWS
  - 1-GLASS SPACER
- 2. THE CLIP KIT IS DESIGNED TO HOLD PPLN CRYSTALS OF 0.5mm TO 1.0mm THICKNESS, WITH A 20.0mm TYP LENGTH.
- 3. PPLN CRYSTALS ARE VERY DELICATE. CARE MUST BE TAKEN WHEN SECURING INTO MOUNT.

|  | UNLESS OTHERWISE SPECIFIED:                                                                  | TITLE:        | 20     | )mm Crystal Cl | ip |     |
|--|----------------------------------------------------------------------------------------------|---------------|--------|----------------|----|-----|
|  | DIMENSIONS ARE IN MILLIMETRES<br>WHERE NOT STATED, DIMENSIONS<br>ARE TAKEN TO BE SYMMETRICAL |               |        |                |    |     |
|  | TOLERANCES:<br>N/A                                                                           | covesion      |        |                |    |     |
|  | MATERIAL N/A                                                                                 | SIZE DWG. NO. |        |                |    | REV |
|  | FINISH N/A                                                                                   | A             |        | PC20           |    | 1.1 |
|  | DO NOT SCALE DRAWING                                                                         | SCAL          | E: 2:1 | 03/08/2011     | '  |     |