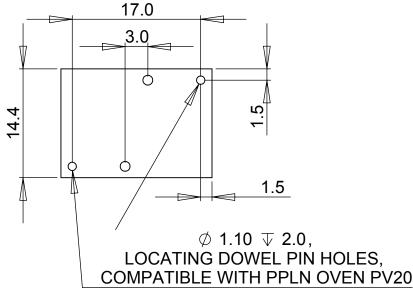

## NOTES:

- 1. CLIP KITS INCLUDE:
  - 1-MOUNT BASE
  - 2-SPRINGS
  - 4-SCREWS
  - 1-GLASS SPACER
- 2. THE CLIP KIT IS DESIGNED TO HOLD PPLN CRYSTALS OF 0.5mm TO 1.0mm THICKNESS, WITH A 20.0mm TYP LENGTH.
- 3. PPLN CRYSTALS ARE VERY DELICATE. CARE MUST BE TAKEN WHEN SECURING INTO MOUNT.

|  | UNLESS OTHERWISE SPECIFIED:                                                                  | TITLE:        | 20     | )mm Crystal Cl | ip |     |
|--|----------------------------------------------------------------------------------------------|---------------|--------|----------------|----|-----|
|  | DIMENSIONS ARE IN MILLIMETRES<br>WHERE NOT STATED, DIMENSIONS<br>ARE TAKEN TO BE SYMMETRICAL |               |        |                |    |     |
|  | TOLERANCES:<br>N/A                                                                           | covesion      |        |                |    |     |
|  | MATERIAL N/A                                                                                 | SIZE DWG. NO. |        |                |    | REV |
|  | FINISH N/A                                                                                   | A             |        | PC20           |    | 1.1 |
|  | DO NOT SCALE DRAWING                                                                         | SCAL          | E: 2:1 | 03/08/2011     | '  |     |